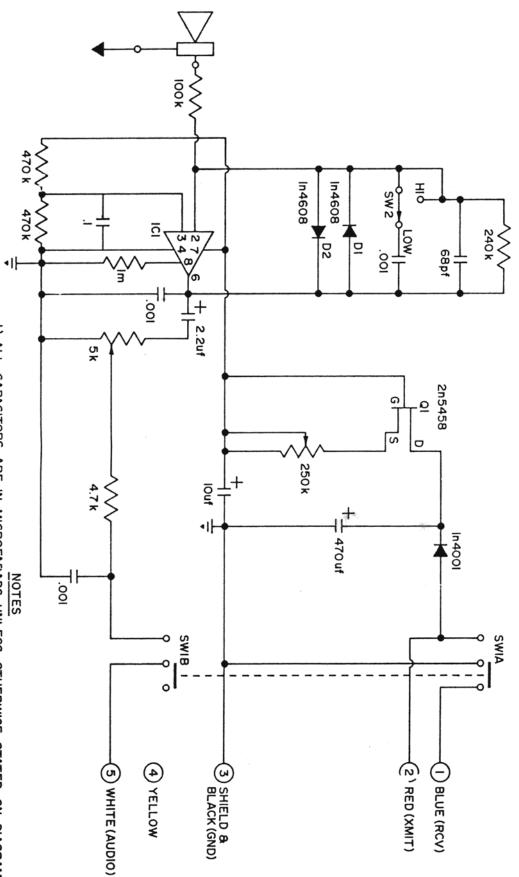

# MICROPHONE WIRING DIAGRAM

2) CENTER TERMINAL OF THE 250k POT MUST BE SET FOR 4.0 VOLTS D.C. I) ALL CAPACITORS ARE IN MICROFARADS UNLESS OTHERWISE STATED ON DIAGRAM.