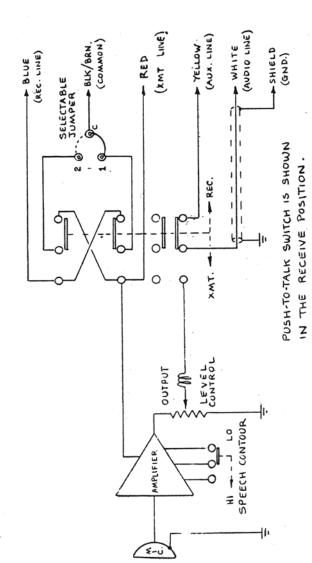

# GENERAL WIRI 3 INSTRUCTIONS

| _   | TYPE OF SWITCHING                                                     | TYPE 1               | TYPE 2                                              | TYPE 3                                                                                                                                                                                                                                                                                                                                                                                                                                                                                                                                                                                                                                                                                                                                                                                                                                                                                                                                                                                                                                                                                                                                                                                                                                                                                                                                                                                                                                                                                                                                                                                                                                                                                                                                                                                                                                                                                                                                                                                                                                                                                                                         | TYPE 4          |
|-----|-----------------------------------------------------------------------|----------------------|-----------------------------------------------------|--------------------------------------------------------------------------------------------------------------------------------------------------------------------------------------------------------------------------------------------------------------------------------------------------------------------------------------------------------------------------------------------------------------------------------------------------------------------------------------------------------------------------------------------------------------------------------------------------------------------------------------------------------------------------------------------------------------------------------------------------------------------------------------------------------------------------------------------------------------------------------------------------------------------------------------------------------------------------------------------------------------------------------------------------------------------------------------------------------------------------------------------------------------------------------------------------------------------------------------------------------------------------------------------------------------------------------------------------------------------------------------------------------------------------------------------------------------------------------------------------------------------------------------------------------------------------------------------------------------------------------------------------------------------------------------------------------------------------------------------------------------------------------------------------------------------------------------------------------------------------------------------------------------------------------------------------------------------------------------------------------------------------------------------------------------------------------------------------------------------------------|-----------------|
|     | IN INMISECTIVEN                                                       | Electronic Switching | Relay Switching (A)                                 | Relay Switching (A) Relay Switching (B) Power Switching                                                                                                                                                                                                                                                                                                                                                                                                                                                                                                                                                                                                                                                                                                                                                                                                                                                                                                                                                                                                                                                                                                                                                                                                                                                                                                                                                                                                                                                                                                                                                                                                                                                                                                                                                                                                                                                                                                                                                                                                                                                                        | Power Switching |
| L   | POSITION OF JUMPER<br>ON MICROPHONE CIRCUIT<br>BOARD (SEE NOTE BELOW) | 1                    | 1                                                   | 1                                                                                                                                                                                                                                                                                                                                                                                                                                                                                                                                                                                                                                                                                                                                                                                                                                                                                                                                                                                                                                                                                                                                                                                                                                                                                                                                                                                                                                                                                                                                                                                                                                                                                                                                                                                                                                                                                                                                                                                                                                                                                                                              | 2               |
|     |                                                                       |                      |                                                     | THE REAL PROPERTY AND ADDRESS OF THE PARTY AND |                 |
| S 8 | SHIELD (GROUND)                                                       | GROUND               | GROUND                                              | GROUND                                                                                                                                                                                                                                                                                                                                                                                                                                                                                                                                                                                                                                                                                                                                                                                                                                                                                                                                                                                                                                                                                                                                                                                                                                                                                                                                                                                                                                                                                                                                                                                                                                                                                                                                                                                                                                                                                                                                                                                                                                                                                                                         | GROUND          |
|     | BLACK (COMMON LEAD)                                                   | GROUND               | GROUND                                              | TO RELAY COIL                                                                                                                                                                                                                                                                                                                                                                                                                                                                                                                                                                                                                                                                                                                                                                                                                                                                                                                                                                                                                                                                                                                                                                                                                                                                                                                                                                                                                                                                                                                                                                                                                                                                                                                                                                                                                                                                                                                                                                                                                                                                                                                  | TO +12 VOLTS    |
|     | BLUE LEAD                                                             | RECEIVE LINE         | NOT USED                                            | NOT USED                                                                                                                                                                                                                                                                                                                                                                                                                                                                                                                                                                                                                                                                                                                                                                                                                                                                                                                                                                                                                                                                                                                                                                                                                                                                                                                                                                                                                                                                                                                                                                                                                                                                                                                                                                                                                                                                                                                                                                                                                                                                                                                       | TRANSMIT LINE   |
|     | RED LEAD                                                              | TRANSMIT LINE        | TO RELAY COIL                                       | TO +12 VOLTS (HQT)                                                                                                                                                                                                                                                                                                                                                                                                                                                                                                                                                                                                                                                                                                                                                                                                                                                                                                                                                                                                                                                                                                                                                                                                                                                                                                                                                                                                                                                                                                                                                                                                                                                                                                                                                                                                                                                                                                                                                                                                                                                                                                             | RECEIVE LINE    |
|     | WHITE. LEAD                                                           | AUDIO LINE           | AUDIO LINE                                          | AUDIO LINE                                                                                                                                                                                                                                                                                                                                                                                                                                                                                                                                                                                                                                                                                                                                                                                                                                                                                                                                                                                                                                                                                                                                                                                                                                                                                                                                                                                                                                                                                                                                                                                                                                                                                                                                                                                                                                                                                                                                                                                                                                                                                                                     | AUDIO LINE      |
|     | YELLOW LEAD                                                           | AUXILLIARY AUDIO     | AUXILLIARY AUDIO SWITCHING LINE; NORMALLY NOT USED. | WALLY NOT USED.                                                                                                                                                                                                                                                                                                                                                                                                                                                                                                                                                                                                                                                                                                                                                                                                                                                                                                                                                                                                                                                                                                                                                                                                                                                                                                                                                                                                                                                                                                                                                                                                                                                                                                                                                                                                                                                                                                                                                                                                                                                                                                                |                 |

NOTE: 1) Insulate each unused wire

2) The microphone is shipped with the internal jumper wire in Position 1, (See wiring diagram), to work
with all electronic <u>and</u> relay switching sets. "Power Switching" sets will require switching the
"Jumper to Position 2.