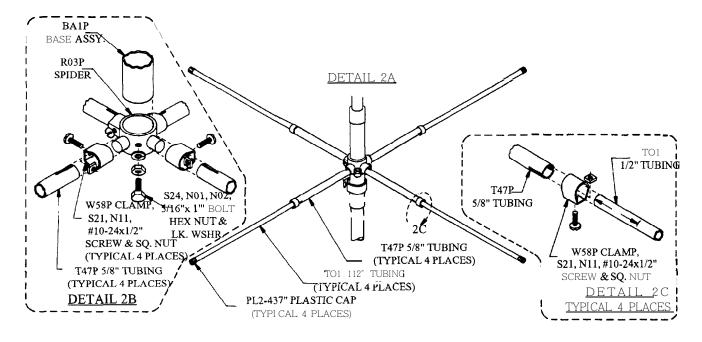

To install the radials, first put the aluminum bracket R03P on the base section BA1P as shown in Detail 2B. Install the  $5/16 \times 1$  hex bolt, nut, and washer in the bracket. The bracket is positioned so that there is 21/2" to 3" clearance between the top of the spider and the bottom of the fiberglass part of the antenna. Now tighten the bolts and lock nuts. Next take the four T47P radials and the four clamps W58 with #10- $24 \times 1/2$  screws, hardware S21, N11; and place the clamps with hardware installed over the end of the tubing. Slide the tubing up on a bracket stub and tighten. Now repeat with the other three radials.

Next take the four T01P radials and using a marking pen, mark 6" from the end on all four radials. Now using clamps W58 and #1 O-24 x 1/2 screws with hardware S 11 and N1 1; insert the marked end to the mark and tighten the clamps (ref. Detail 2C). Install the four Black Plastic Caps PL2 on the ends. Exact length is not critical.